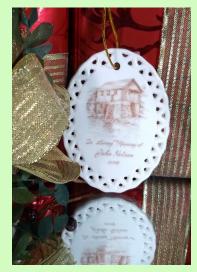

That's right! You can honor the life or memory of a loved one, family member, friend, co-worker or community volunteer with a beautifully-inscribed, ceramic ornament this year (and for many years to come) which will initially hang on the Midway Village main lobby entrance Christmas tree, until you retrieve it to take home to hang on your tree, or send it to the honored individual to hang on their tree!

Each ornament will be inscribed with the name you will be remembering or honoring this year and comes in a beautiful maroon gift box.

There is limited availability so please place your order by Wednesday, December 4. Any ornaments remaining on the Midway tree on Wednesday, December 18 will be mailed to your home, to arrive by Christmas.